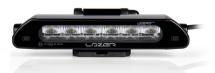

## <u>LINEAR</u>

### LINEAR-6

- Economical solution for everyday road use
- Vacuum-metallised optics deliver wide spread of light
- Reduced up/down spread of light suits lower mounting positions
- Highly efficient 3W LED technology
- Sleek, low profile design facilitates installation
- Designed & manufactured in the UK