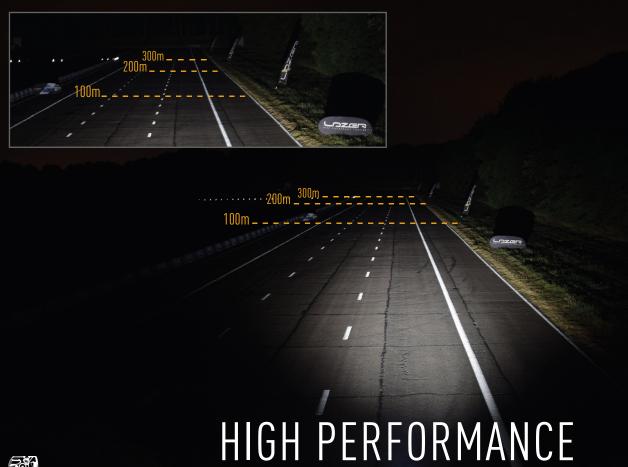

# LINEAR-6

Where the requirement is for an economical auxiliary lighting solution, that still provides for superior high beam lighting performance when compared to any OE headlamps, then the Linear-6 delivers. Like all Lazer products, the lamp is manufactured in the UK to exacting standards, with the build quality and performance assured, and backed up by our comprehensive 5-year warranty. The Linear-6 utilises highly efficient 3W LED technology, which combine to deliver 2,250 lumens, and 1 Lux to near 250m; impressive considering the lamp only consumes 21W and with a current draw of 1.5Amps.

#### TECHNICAL SPECIFICATIONS

| TECHNICAL OF ECH TOTALION |             |
|---------------------------|-------------|
| E-MARK REF                | 12.5        |
| VOLTAGE RANGE             | 9V - 32V    |
| RAW LUMENS                | 2250        |
| BEAM PATTERN              | Wide        |
| BEAM DISTANCE (0.25LX)    | 494m        |
| # HIGH POWER LEDS         | 6           |
| POWER CONSUMPTION         | 21 Watts    |
| CURRENT DRAW <sup>†</sup> | 1.5 Amps    |
| LED LIFE                  | 50,000 Hrs* |
| WEIGHT                    | 495g        |
|                           |             |