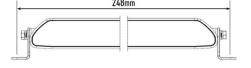

#### TECHNICAL SPECIFICATIONS







| TECHNICAL OF ECH TOTALION |             |
|---------------------------|-------------|
| E-MARK REF                | 12.5        |
| VOLTAGE RANGE             | 9V - 32V    |
| RAW LUMENS                | 2250        |
| BEAM PATTERN              | Wide        |
| BEAM DISTANCE (0.25LX)    | 494m        |
| # HIGH POWER LEDS         | 6           |
| POWER CONSUMPTION         | 21 Watts    |
| CURRENT DRAW <sup>†</sup> | 1.5 Amps    |
| LED LIFE                  | 50,000 Hrs* |
| WEIGHT                    | 495g        |
|                           |             |

<sup>\*</sup> LED Manufacturers Specifications †At 14.4 Volts

### MOUNTING OPTIONS:



(Centre Mount kit sold seperately)



(Anti-theft fasteners sold seperately)

# 62mm - 54mm - 54mm







#### LAZER LAMPS LTD

Units 1+2, Harlow Mill Business Centre, Riverway, Harlow, Essex. CM20 2FD. UK

Tel: +44(0)1992 677374 Email: sales@lazerlamps.com www.lazerlamps.com