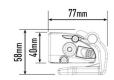

#### TECHNICAL SPECIFICATIONS







| TECHNICAL OF ECH TOTALION |             |
|---------------------------|-------------|
| E-MARK REF                | 12.5        |
| VOLTAGE RANGE             | 9V - 32V    |
| RAW LUMENS                | 2250        |
| BEAM PATTERN              | Wide        |
| BEAM DISTANCE (0.25LX)    | 494m        |
| # HIGH POWER LEDS         | 6           |
| POWER CONSUMPTION         | 21 Watts    |
| CURRENT DRAW <sup>†</sup> | 1.5 Amps    |
| LED LIFE                  | 50,000 Hrs* |
| WEIGHT                    | 495g        |
|                           |             |

<sup>\*</sup> LED Manufacturers Specifications †At 14.4 Volts

### MOUNTING OPTIONS:



(Centre Mount kit sold seperately)



(Anti-theft fasteners sold seperately)

# 62mm - 54mm - 54mm







#### LAZER LAMPS LTD

Units 1+2, Harlow Mill Business Centre, Riverway, Harlow, Essex. CM20 2FD. UK

Tel: +44(0)1992 677374 Email: sales@lazerlamps.com www.lazerlamps.com