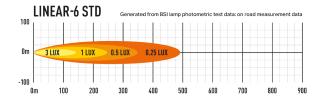

# LINEAR-6

Where the requirement is for an economical auxiliary lighting solution, that still provides for superior high beam lighting performance when compared to any OE headlamps, then the Linear-6 delivers. Like all Lazer products, the lamp is manufactured in the UK to exacting standards, with the build quality and performance assured, and backed up by our comprehensive 5-year warranty. The Linear-6 utilises highly efficient 3W LED technology, which combine to deliver 2,250 lumens, and 1 Lux to near 250m; impressive considering the lamp only consumes 21W and with a current draw of 1.5Amps.

#### TECHNICAL SPECIFICATIONS

| TECHNICAL OF ECH TOTALION |             |
|---------------------------|-------------|
| E-MARK REF                | 12.5        |
| VOLTAGE RANGE             | 9V - 32V    |
| RAW LUMENS                | 2250        |
| BEAM PATTERN              | Wide        |
| BEAM DISTANCE (0.25LX)    | 494m        |
| # HIGH POWER LEDS         | 6           |
| POWER CONSUMPTION         | 21 Watts    |
| CURRENT DRAW <sup>†</sup> | 1.5 Amps    |
| LED LIFE                  | 50,000 Hrs* |
| WEIGHT                    | 495g        |
|                           |             |