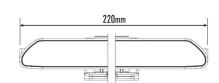

#### TECHNICAL SPECIFICATIONS

| TECHNICAL OF ECH TOTALION |             |
|---------------------------|-------------|
| E-MARK REF                | 12.5        |
| VOLTAGE RANGE             | 9V - 32V    |
| RAW LUMENS                | 2250        |
| BEAM PATTERN              | Wide        |
| BEAM DISTANCE (0.25LX)    | 494m        |
| # HIGH POWER LEDS         | 6           |
| POWER CONSUMPTION         | 21 Watts    |
| CURRENT DRAW <sup>†</sup> | 1.5 Amps    |
| LED LIFE                  | 50,000 Hrs* |
| WEIGHT                    | 495g        |
|                           |             |