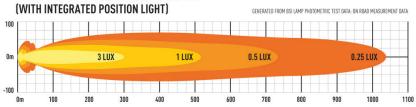

#### TECHNICAL SPECIFICATIONS

| TECHNICAL SPECIFICATIONS  |               |
|---------------------------|---------------|
| E-MARK REF                | 37.5          |
| VOLTAGE RANGE             | 9V - 32V      |
| RAW LUMENS                | 12,300        |
| BEAM PATTERN              | Highline/Wide |
| BEAM DISTANCE (0.25LX)    | 1035m         |
| # HIGH POWER LEDS         | 12            |
| POWER CONSUMPTION         | 135 Watts     |
| CURRENT DRAW <sup>†</sup> | 9.4 Amps      |
| LED LIFE                  | 50,000 Hrs*   |
| WEIGHT                    | 1940g         |
| * I E D M                 |               |