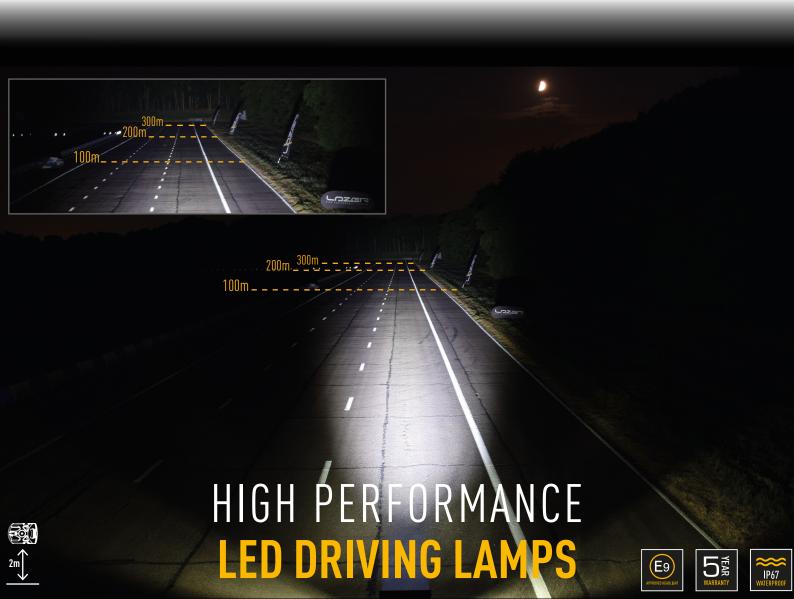

### TRIPLE-R 1250 PLUS POSITION LIGHT

Measuring 590mm in length, the Triple-R 1250 'Highline' with Position Light is a fully ECE approved, LED spotlight that delivers both a styling upgrade that is guaranteed to turn heads, and high beam driving light performance that leaves nothing to the imagination. Close to the limit of the road-legal regulations, the light output has been carefully engineered around commercial vehicle applications, whereby a comparatively taller and wider spread of light means that the user benefits fully from an incredible 12,300 lumens while still falling within the allowable road-legal regulations.

#### TRIPLE-R 1250 WITH POSITION LIGHT

- One of the most powerful road-legal driving lights available
- Ultra long-range optics
- Integrated position lights for added safety and improved styling
- High output LED's from world leader in LED technology
- 5,000 kelvin light temperature for maximum definition
- 'Unbreakable' polycarbonate lens (with lifetime guarantee)
- Made in Britain