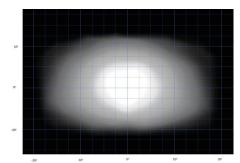

ng to the imagination. Close to the limit of the road-legal regulations, the light output has been carefully engineered around commercial vehicle applications, whereby a comparatively taller and wider spread of light means that the user benefits fully from an incredible 12,300 lumens while still falling within the allowable road-legal regulations.



#### TRIPLE-R

#### TRIPLE-R 1250 WITH POSITION LIGHT

- One of the most powerful road-legal driving lights available
- Ultra long-range optics
- Integrated position lights for added safety and improved styling
- High output LED's from world leader in LED technology
- 5,000 kelvin light temperature for maximum definition
- 'Unbreakable' polycarbonate lens (with lifetime guarantee)
- Made in Britain

## C-- D

#### TRIPLE-R 1250 HIGHLINE PL





Horizontal: 30° Vertical: 20° (2% of peak)

#### TECHNICAL SPECIFICATIONS







| TECHNICAL SPECIFICATIONS  |               |
|---------------------------|---------------|
| E-MARK REF                | 37.5          |
| VOLTAGE RANGE             | 9V - 32V      |
| RAW LUMENS                | 12,300        |
| BEAM PATTERN              | Highline/Wide |
| BEAM DISTANCE (0.25LX)    | 1035m         |
| # HIGH POWER LEDS         | 12            |
| POWER CONSUMPTION         | 135 Watts     |
| CURRENT DRAW <sup>†</sup> | 9.4 Amps      |
| LED LIFE                  | 50,000 Hrs*   |
| WEIGHT                    | 1940g         |
| * I E D M                 |               |

<sup>\*</sup> LED Manufacturers Specifications †At 14.4 Volts

# MOUNTING OPTIONS: (Side Bracket kit sold seperately)