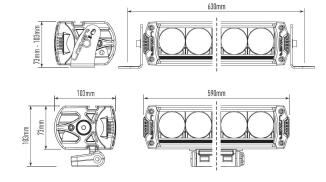

### TRIPLE-R 1250 PLUS POSITION LIGHT

Measuring 590mm in length, the Triple-R 1250 'Highline' with Position Light is a fully ECE approved, LED spotlight that delivers both a styling upgrade that is guaranteed to turn heads, and high beam driving light performance that leaves nothing to the imagination. Close to the limit of the road-legal regulations, the light output has been carefully engineered around commercial vehicle applications, whereby a comparatively taller and wider spread of light means that the user benefits fully from an incredible 12,300 lumens while still falling within the allowable road-legal regulations.

#### TRIPLE-R 1250 HIGHLINE PL

Horizontal: 30° Vertical: 20° (2% of peak)

#### TECHNICAL SPECIFICATIONS

| TECHNICAL SPECIFICATIONS  |               |
|---------------------------|---------------|
| E-MARK REF                | 37.5          |
| VOLTAGE RANGE             | 9V - 32V      |
| RAW LUMENS                | 12,300        |
| BEAM PATTERN              | Highline/Wide |
| BEAM DISTANCE (0.25LX)    | 1035m         |
| # HIGH POWER LEDS         | 12            |
| POWER CONSUMPTION         | 135 Watts     |
| CURRENT DRAW <sup>†</sup> | 9.4 Amps      |
| LED LIFE                  | 50,000 Hrs*   |
| WEIGHT                    | 1940g         |
| * I E D M                 |               |