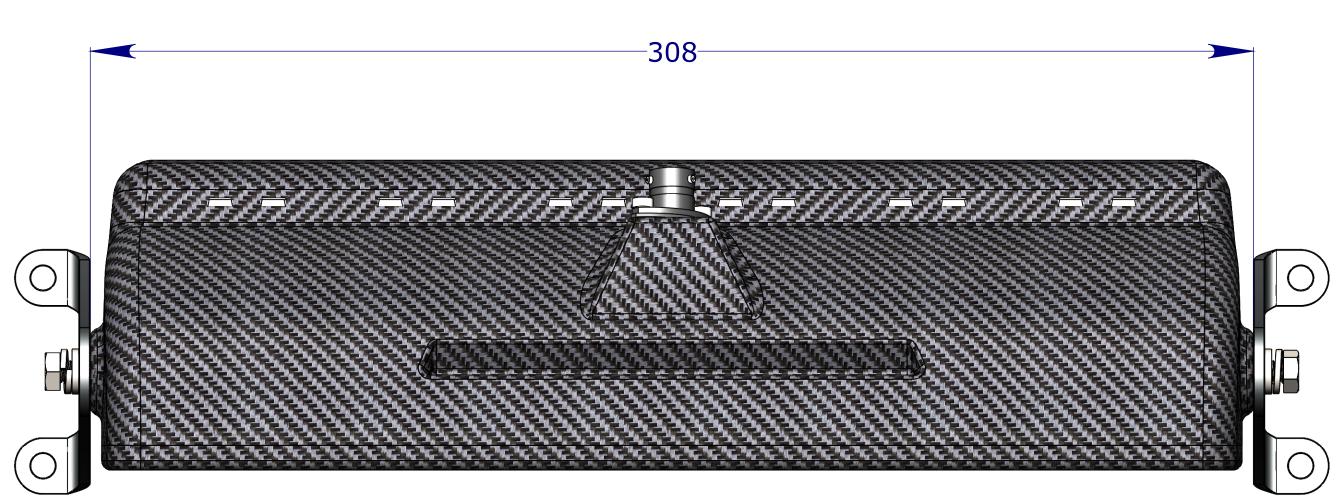

A

В

C

D

G

H

K

Μ

| 2 | 3 |  |
|---|---|--|
|   |   |  |

|            |          | 1      | 1           | 1           |             |        |       |          |  |  |  |
|------------|----------|--------|-------------|-------------|-------------|--------|-------|----------|--|--|--|
|            |          | 1      | 1           | 1           | 1           | I I    | 1     |          |  |  |  |
|            |          | 1      | 1           | 1           | 1           |        | 1     |          |  |  |  |
|            |          | 1      | 1           | 1           | 1           | 1 I    | 1     |          |  |  |  |
|            | 1        | 1      | 1<br>1 _    | <br>        | l           | ۱<br>ل |       |          |  |  |  |
|            |          |        | ·····       |             |             |        |       |          |  |  |  |
|            |          | ·      |             |             |             |        |       |          |  |  |  |
|            |          |        |             | A 2027      |             |        |       | <u> </u> |  |  |  |
|            |          |        |             |             |             |        |       |          |  |  |  |
|            | <u> </u> |        |             |             |             |        |       |          |  |  |  |
|            |          | ſ      |             |             |             |        |       |          |  |  |  |
|            |          |        |             |             |             |        |       |          |  |  |  |
|            |          |        |             |             |             |        |       |          |  |  |  |
|            |          | 1      |             |             |             |        |       |          |  |  |  |
|            |          | ,<br>, | ·<br> <br>- | 1<br>1<br>- | ·<br> <br>- |        |       |          |  |  |  |
|            |          |        |             |             |             |        |       |          |  |  |  |
|            |          | ,<br>1 | •<br>1      | 1           | •<br>1      |        | i     | i        |  |  |  |
| 60         | 0 70     | 0 80   | 00 90       | 00 10       | 00 11       | 00 12  | 00 13 | 00 140   |  |  |  |
|            |          |        |             |             |             |        |       |          |  |  |  |
| max=514 lx |          |        |             |             |             |        |       |          |  |  |  |
|            |          | 3      |             | 10          |             |        |       |          |  |  |  |
|            |          |        |             |             |             |        |       |          |  |  |  |