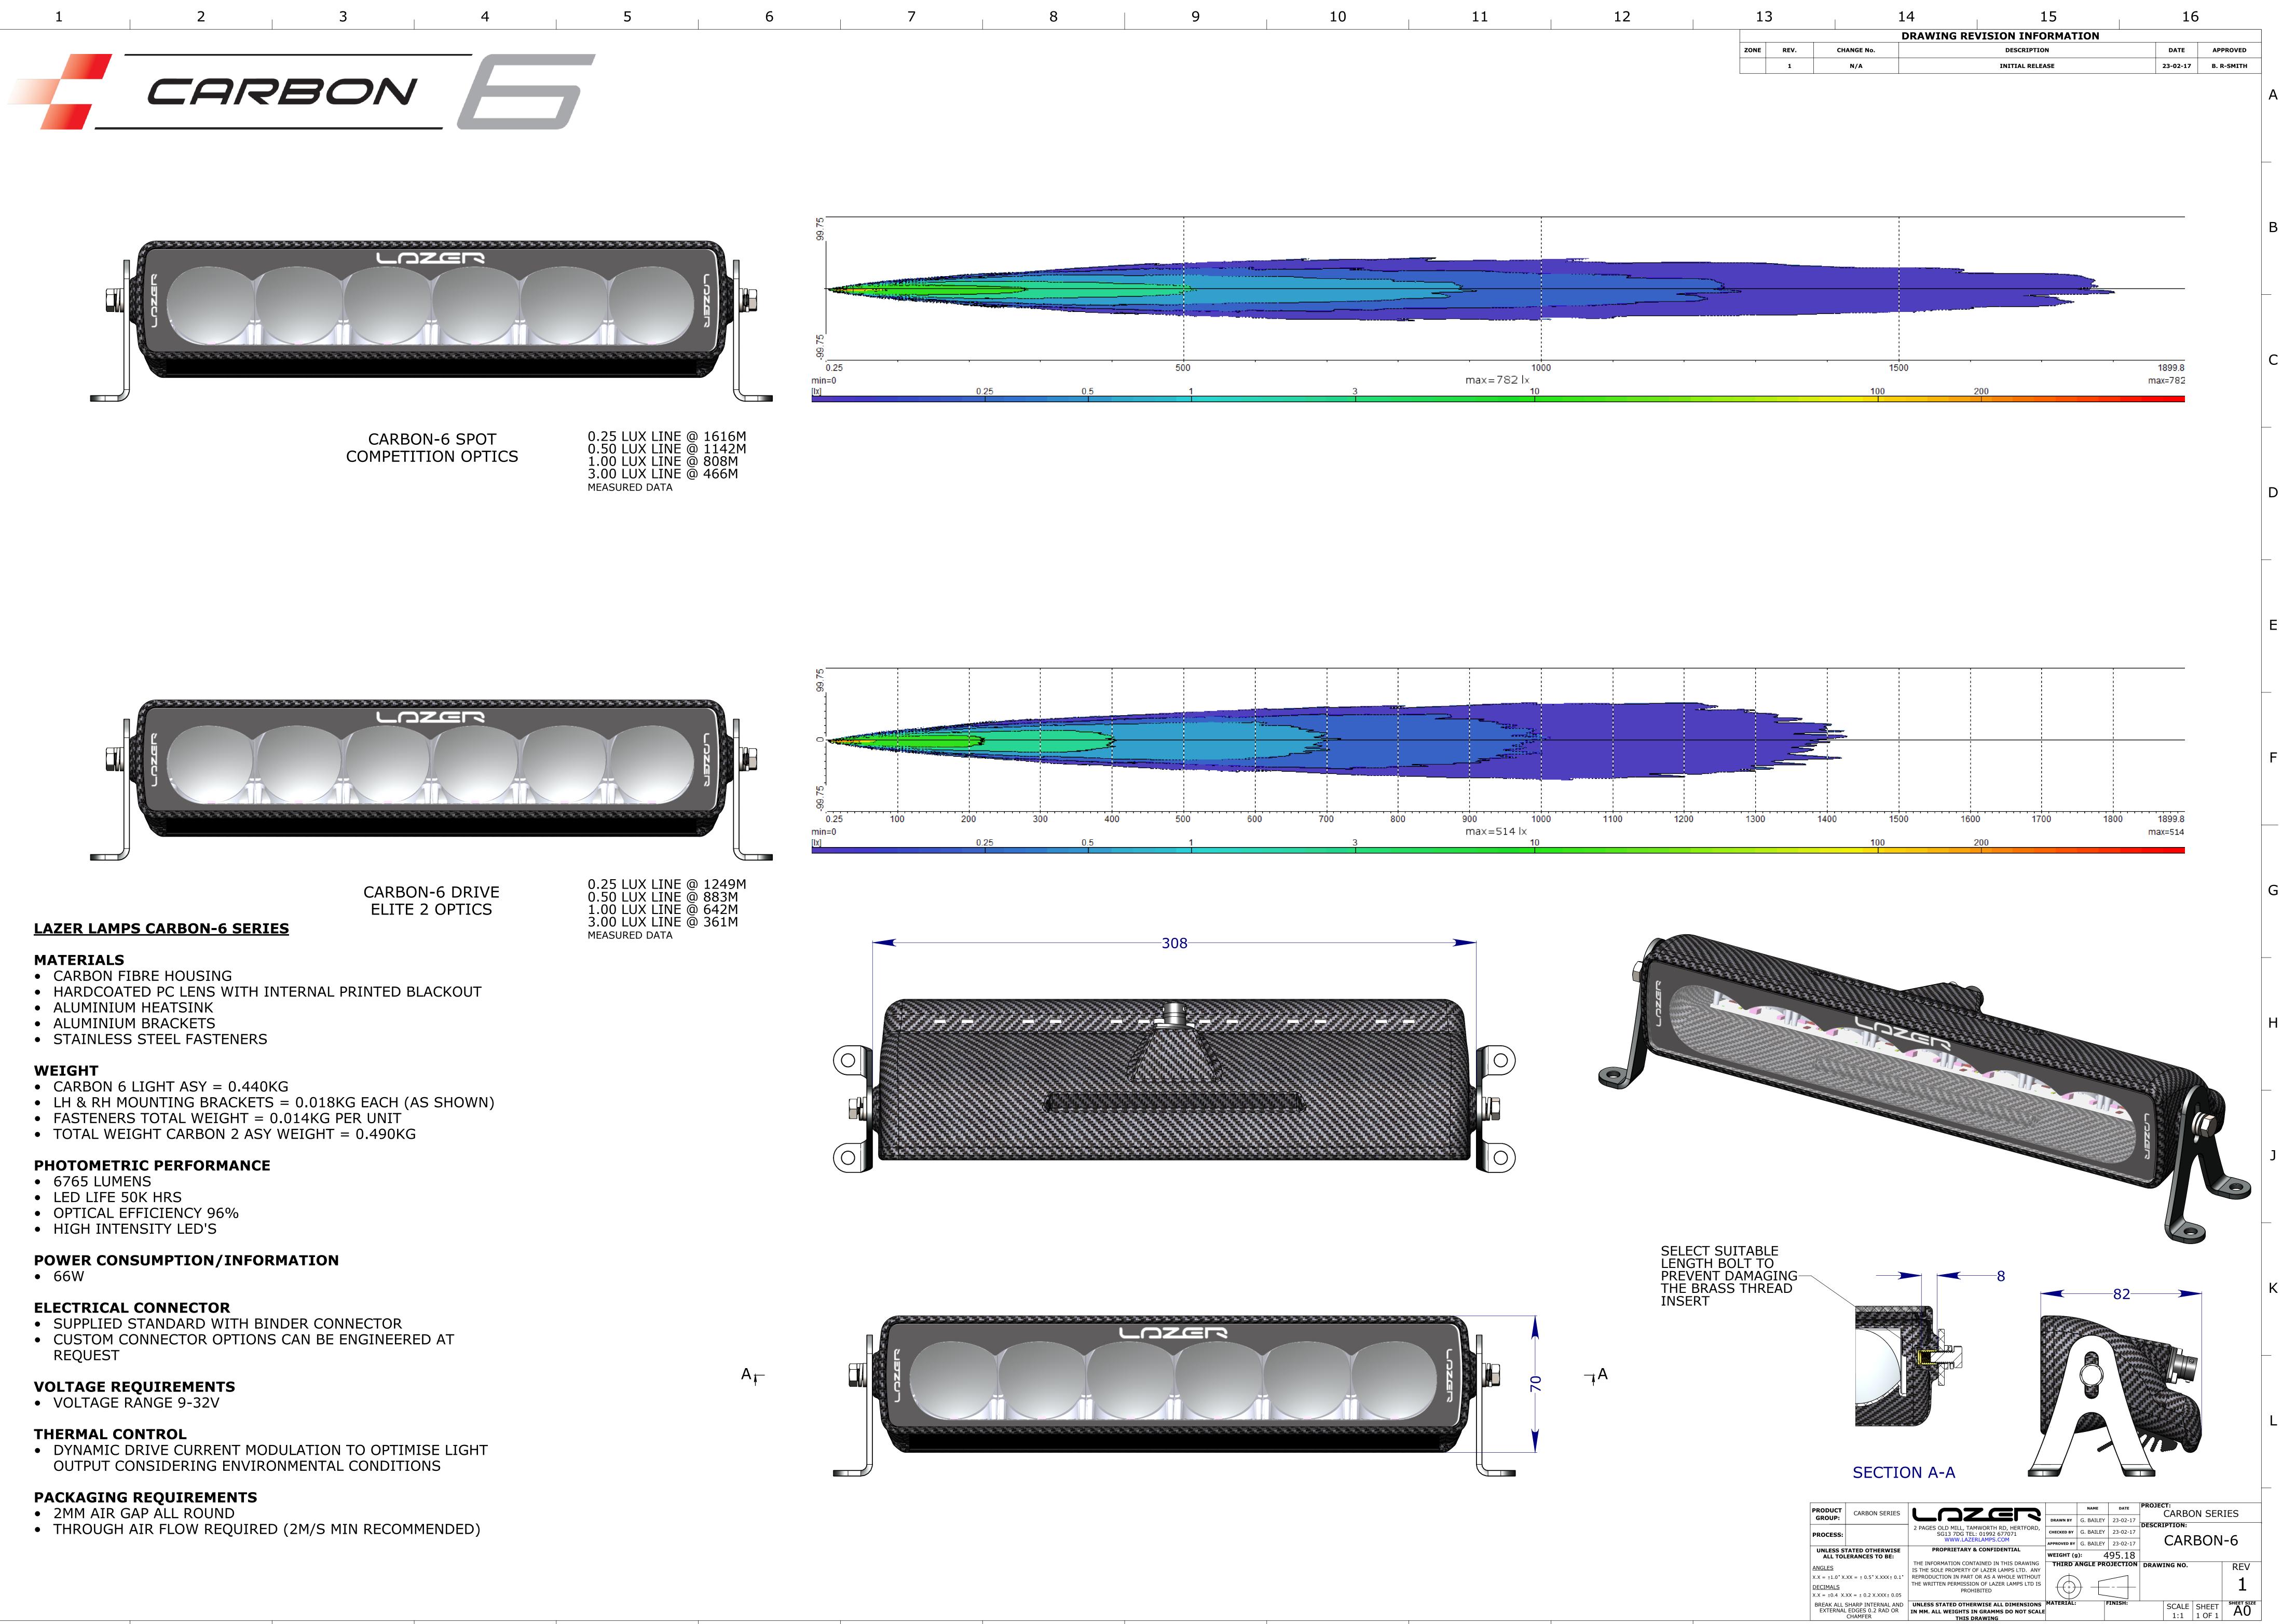

A

В

C

D

G

H

K

Μ

| 2 | 3 |  |
|---|---|--|
|   |   |  |

|            |          | 1      | 1           | 1           |             |        |       |          |  |  |  |
|------------|----------|--------|-------------|-------------|-------------|--------|-------|----------|--|--|--|
|            |          | 1      | 1           | 1           | 1           | I I    | 1     |          |  |  |  |
|            |          | 1      | 1           | 1           | 1           |        | 1     |          |  |  |  |
|            |          | 1      | 1           | 1           | 1           | 1 I    | 1     |          |  |  |  |
|            | 1        | 1      | 1<br>1 _    | <br>        | l           | ۱<br>ل |       |          |  |  |  |
|            |          |        | ·····       |             |             |        |       |          |  |  |  |
|            |          | ·      |             |             |             |        |       |          |  |  |  |
|            |          |        |             | A 2027      |             |        |       | <u> </u> |  |  |  |
|            |          |        |             |             |             |        |       |          |  |  |  |
|            | <u> </u> |        |             |             |             |        |       |          |  |  |  |
|            |          | ſ      |             |             |             |        |       |          |  |  |  |
|            |          |        |             |             |             |        |       |          |  |  |  |
|            |          |        |             |             |             |        |       |          |  |  |  |
|            |          | 1      |             |             |             |        |       |          |  |  |  |
|            |          | ,<br>, | ·<br> <br>- | 1<br>1<br>- | ·<br> <br>- |        |       |          |  |  |  |
|            |          |        |             |             |             |        |       |          |  |  |  |
|            |          | ,<br>1 | •<br>1      | 1           | •<br>1      |        | i     | i        |  |  |  |
| 60         | 0 70     | 0 80   | 00 90       | 00 10       | 00 11       | 00 12  | 00 13 | 00 140   |  |  |  |
|            |          |        |             |             |             |        |       |          |  |  |  |
| max=514 lx |          |        |             |             |             |        |       |          |  |  |  |
|            |          | 3      |             | 10          |             |        |       |          |  |  |  |
|            |          |        |             |             |             |        |       |          |  |  |  |