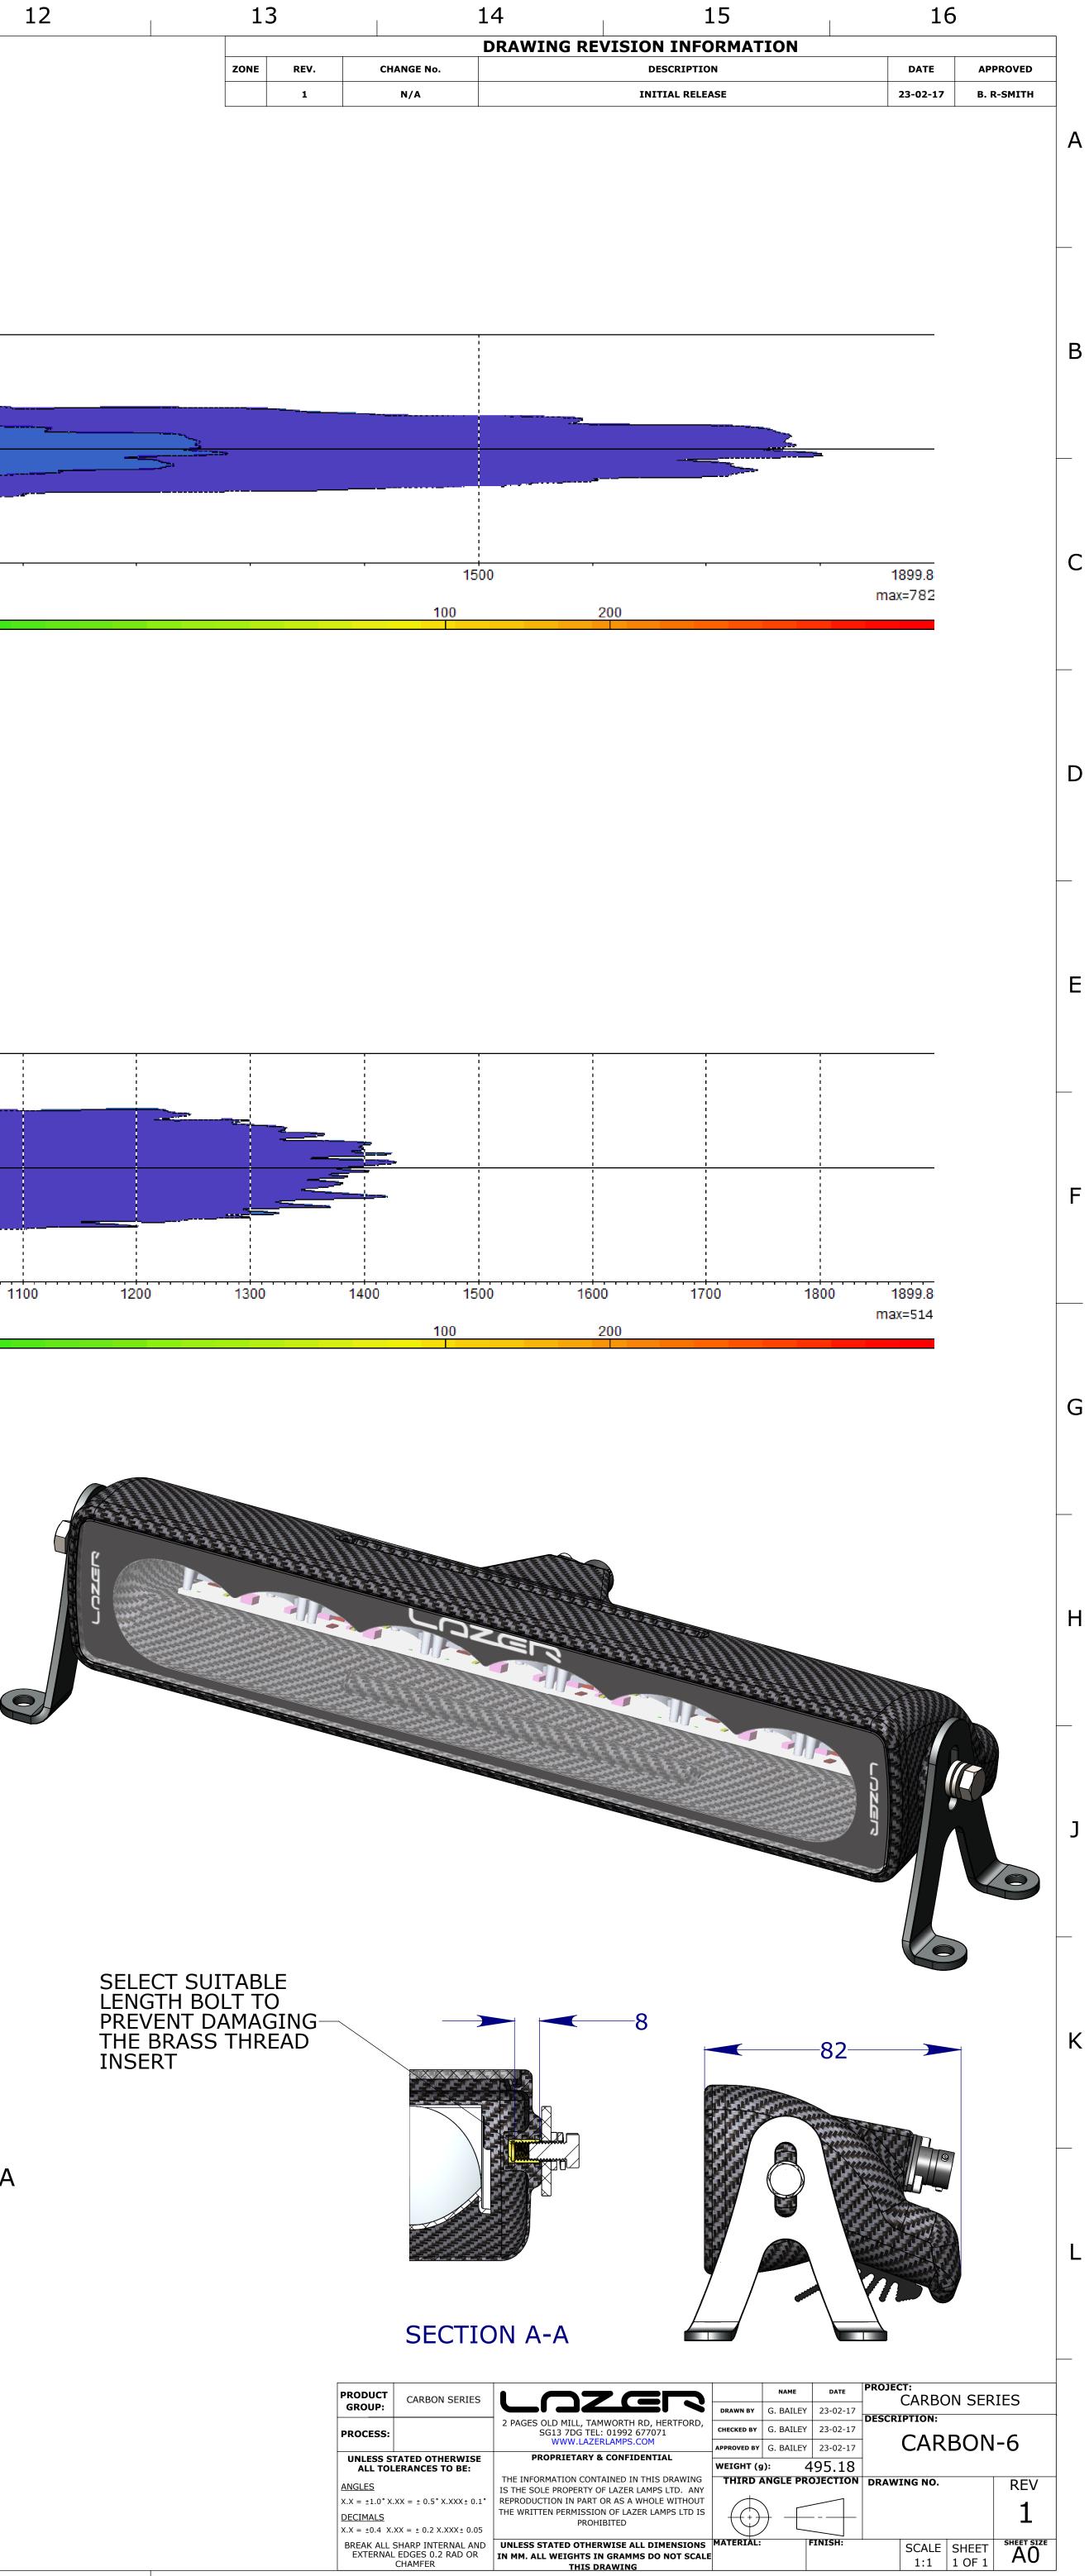

A

В

C

D

G

H

K

Μ

| 2 | 3 |  |
|---|---|--|
|   |   |  |

|            |          | 1      | 1           | 1           |             |        |       |          |  |  |  |
|------------|----------|--------|-------------|-------------|-------------|--------|-------|----------|--|--|--|
|            |          | 1      | 1           | 1           | 1           | I I    | 1     |          |  |  |  |
|            |          | 1      | 1           | 1           | 1           |        | 1     |          |  |  |  |
|            |          | 1      | 1           | 1           | 1           | 1 I    | 1     |          |  |  |  |
|            | 1        | 1      | 1<br>1 _    | <br>        | l           | ۱<br>ل |       |          |  |  |  |
|            |          |        | ·····       |             |             |        |       |          |  |  |  |
|            |          | ·      |             |             |             |        |       |          |  |  |  |
|            |          |        |             | A 2027      |             |        |       | <u> </u> |  |  |  |
|            |          |        |             |             |             |        |       |          |  |  |  |
|            | <u> </u> |        |             |             |             |        |       |          |  |  |  |
|            |          | ſ      |             |             |             |        |       |          |  |  |  |
|            |          |        |             |             |             |        |       |          |  |  |  |
|            |          |        |             |             |             |        |       |          |  |  |  |
|            |          | 1      |             |             |             |        |       |          |  |  |  |
|            |          | ,<br>, | ·<br> <br>- | 1<br>1<br>- | ·<br> <br>- |        |       |          |  |  |  |
|            |          |        |             |             |             |        |       |          |  |  |  |
|            |          | ,<br>1 | •<br>1      | 1           | •<br>1      |        | i     | i        |  |  |  |
| 60         | 0 70     | 0 80   | 00 90       | 00 10       | 00 11       | 00 12  | 00 13 | 00 140   |  |  |  |
|            |          |        |             |             |             |        |       |          |  |  |  |
| max=514 lx |          |        |             |             |             |        |       |          |  |  |  |
|            |          | 3      |             | 10          |             |        |       |          |  |  |  |
|            |          |        |             |             |             |        |       |          |  |  |  |