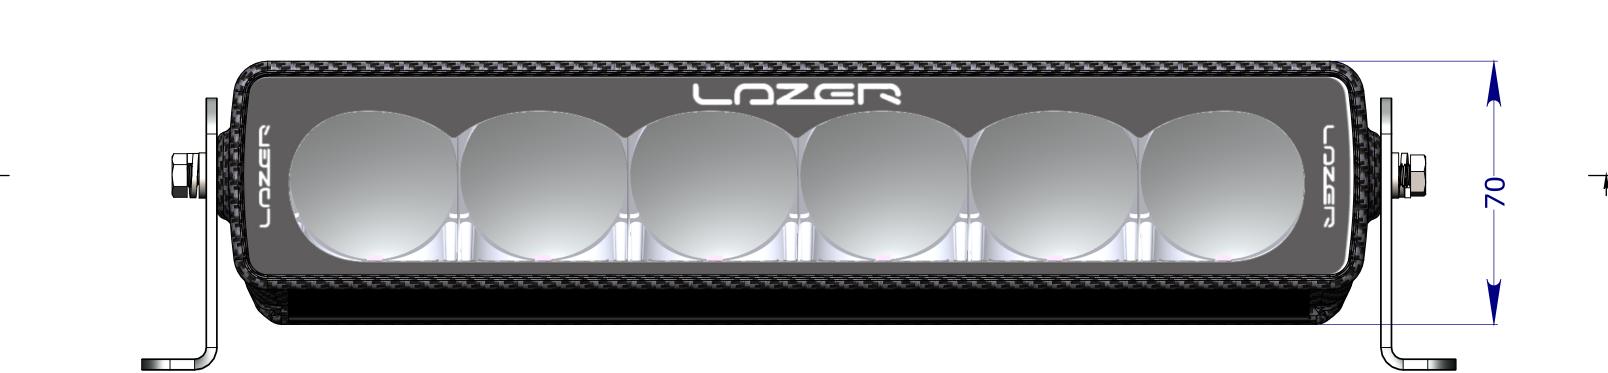

A

В

C

D

G

H

K

Μ

| 2 | 3 |  |
|---|---|--|
|   |   |  |

|            |          | 1      | 1           | 1           |             |        |       |          |  |  |  |
|------------|----------|--------|-------------|-------------|-------------|--------|-------|----------|--|--|--|
|            |          | 1      | 1           | 1           | 1           | I I    | 1     |          |  |  |  |
|            |          | 1      | 1           | 1           | 1           |        | 1     |          |  |  |  |
|            |          | 1      | 1           | 1           | 1           | 1 I    | 1     |          |  |  |  |
|            | 1        | 1      | 1<br>1 _    | <br>        | l           | ۱<br>ل |       |          |  |  |  |
|            |          |        | ·····       |             |             |        |       |          |  |  |  |
|            |          | ·      |             |             |             |        |       |          |  |  |  |
|            |          |        |             | A 2027      |             |        |       | <u> </u> |  |  |  |
|            |          |        |             |             |             |        |       |          |  |  |  |
|            | <u> </u> |        |             |             |             |        |       |          |  |  |  |
|            |          | ſ      |             |             |             |        |       |          |  |  |  |
|            |          |        |             |             |             |        |       |          |  |  |  |
|            |          |        |             |             |             |        |       |          |  |  |  |
|            |          | 1      |             |             |             |        |       |          |  |  |  |
|            |          | ,<br>, | ·<br> <br>- | 1<br>1<br>- | ·<br> <br>- |        |       |          |  |  |  |
|            |          |        |             |             |             |        |       |          |  |  |  |
|            |          | ,<br>1 | •<br>1      | 1           | •<br>1      |        | i     | i        |  |  |  |
| 60         | 0 70     | 0 80   | 00 90       | 00 10       | 00 11       | 00 12  | 00 13 | 00 140   |  |  |  |
|            |          |        |             |             |             |        |       |          |  |  |  |
| max=514 lx |          |        |             |             |             |        |       |          |  |  |  |
|            |          | 3      |             | 10          |             |        |       |          |  |  |  |
|            |          |        |             |             |             |        |       |          |  |  |  |