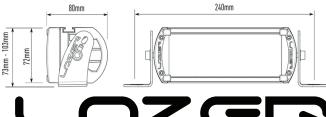

## TECHNICAL SPECIFICATIONS

| TECHNICAL SPECIFICATIONS                            |             |
|-----------------------------------------------------|-------------|
| E-MARK REF                                          | 7.5         |
| VOLTAGE RANGE                                       | 9V - 32V    |
| RAW LUMENS                                          | 3940        |
| BEAM PATTERN                                        | Hybrid      |
| OPTICAL EFFICIENCY                                  | 88%         |
| BEAM DISTANCE (0.25LX)                              | 485m        |
| # HIGH POWER LEDS                                   | 4 + 10      |
| POWER CONSUMPTION                                   | 48 Watts    |
| CURRENT DRAW <sup>†</sup>                           | 3.3 Amps    |
| LED LIFE                                            | 50,000 Hrs* |
| WEIGHT                                              | 800g        |
| * LED Manufacturore Checifications † At 1/. / Volta |             |