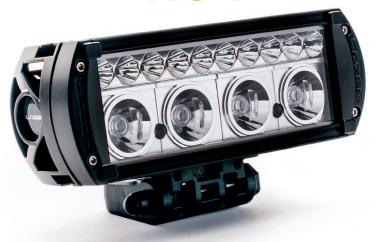

## RS4

A world first when introduced and still setting the standard, the RS-4 features three ECE approved functions in one compact unit. During daytime driving, the 10 x 0.5W LEDs illuminate to become daytime running lights (DRL). When the vehicle side lights are switched on, these LEDs run at reduced intensity, while switching on the vehicle High Beam, activates the 4 x 11W LEDs, to deliver huge illumination on the road. Our Dual-Optic reflector system combine with advanced thermal management systems for optimising light output under all conditions.

## HYBRID OPTIC LED DRIVING LAMPS

HIGH PERFORMANCE LIGHTIN

RS4

- Dual optic reflector system delivers class leading distance and mid-range spread of light
- Integrated Daytime Running Light dims to become Position Light
- Highest output LED 'bins' selected for optimal performance
- CAE optimised heatsink and electronic thermal management
- 'Unbreakable' polycarbonate lens