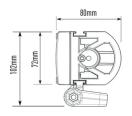

## TECHNICAL SPECIFICATIONS

| TECHNICAL SPECIFICATIONS                            |             |
|-----------------------------------------------------|-------------|
| E-MARK REF                                          | 7.5         |
| VOLTAGE RANGE                                       | 9V - 32V    |
| RAW LUMENS                                          | 3940        |
| BEAM PATTERN                                        | Hybrid      |
| OPTICAL EFFICIENCY                                  | 88%         |
| BEAM DISTANCE (0.25LX)                              | 485m        |
| # HIGH POWER LEDS                                   | 4 + 10      |
| POWER CONSUMPTION                                   | 48 Watts    |
| CURRENT DRAW <sup>†</sup>                           | 3.3 Amps    |
| LED LIFE                                            | 50,000 Hrs* |
| WEIGHT                                              | 800g        |
| * LED Manufacturore Checifications † At 1/. / Volta |             |