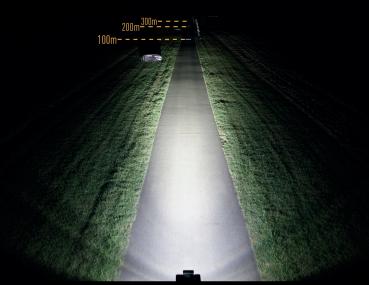

## TECHNICAL SPECIFICATIONS

| TECHNICAL SPECIFICATIONS                            |             |
|-----------------------------------------------------|-------------|
| E-MARK REF                                          | 7.5         |
| VOLTAGE RANGE                                       | 9V - 32V    |
| RAW LUMENS                                          | 3940        |
| BEAM PATTERN                                        | Hybrid      |
| OPTICAL EFFICIENCY                                  | 88%         |
| BEAM DISTANCE (0.25LX)                              | 485m        |
| # HIGH POWER LEDS                                   | 4 + 10      |
| POWER CONSUMPTION                                   | 48 Watts    |
| CURRENT DRAW <sup>†</sup>                           | 3.3 Amps    |
| LED LIFE                                            | 50,000 Hrs* |
| WEIGHT                                              | 800g        |
| * LED Manufacturore Checifications † At 1/. / Volta |             |