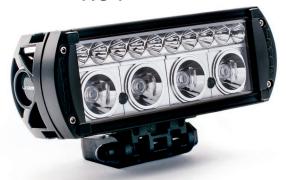

## RS4

A world first when introduced and still setting the standard, the RS-4 features three ECE approved functions in one compact unit. During daytime driving, the 10 x 0.5W LEDs illuminate to become daytime running lights (DRL). When the vehicle side lights are switched on, these LEDs run at reduced intensity, while switching on the vehicle High Beam, activates the 4 x 11W LEDs, to deliver huge illumination on the road. Our Dual-Optic reflector system combine with advanced thermal management systems for optimising light output under all conditions.

## HYBRID OPTIC LED DRIVING LAMPS

HIGH PERFORMANCE LIGHTIN

RS4

- Dual optic reflector system delivers class leading distance and mid-range spread of light
- Integrated Daytime Running Light dims to become Position Light
- Highest output LED 'bins' selected for optimal performance
- CAE optimised heatsink and electronic thermal management
- 'Unbreakable' polycarbonate lens