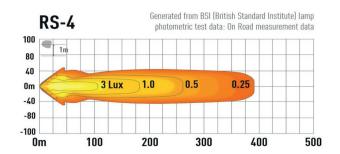

## TECHNICAL SPECIFICATIONS

| TECHNICAL SPECIFICATIONS                            |             |
|-----------------------------------------------------|-------------|
| E-MARK REF                                          | 7.5         |
| VOLTAGE RANGE                                       | 9V - 32V    |
| RAW LUMENS                                          | 3940        |
| BEAM PATTERN                                        | Hybrid      |
| OPTICAL EFFICIENCY                                  | 88%         |
| BEAM DISTANCE (0.25LX)                              | 485m        |
| # HIGH POWER LEDS                                   | 4 + 10      |
| POWER CONSUMPTION                                   | 48 Watts    |
| CURRENT DRAW <sup>†</sup>                           | 3.3 Amps    |
| LED LIFE                                            | 50,000 Hrs* |
| WEIGHT                                              | 800g        |
| * LED Manufacturore Checifications † At 1/. / Volta |             |