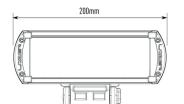

## TECHNICAL SPECIFICATIONS

| TECHNICAL SPECIFICATIONS                            |             |
|-----------------------------------------------------|-------------|
| E-MARK REF                                          | 7.5         |
| VOLTAGE RANGE                                       | 9V - 32V    |
| RAW LUMENS                                          | 3940        |
| BEAM PATTERN                                        | Hybrid      |
| OPTICAL EFFICIENCY                                  | 88%         |
| BEAM DISTANCE (0.25LX)                              | 485m        |
| # HIGH POWER LEDS                                   | 4 + 10      |
| POWER CONSUMPTION                                   | 48 Watts    |
| CURRENT DRAW <sup>†</sup>                           | 3.3 Amps    |
| LED LIFE                                            | 50,000 Hrs* |
| WEIGHT                                              | 800g        |
| * LED Manufacturore Checifications † At 1/. / Volta |             |