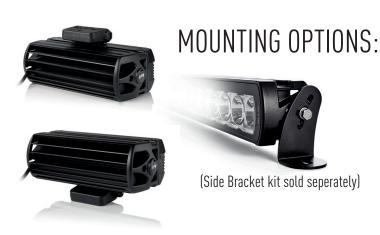

## HYBRID OPTIC LED DRIVING LAMPS

HIGH PERFORMANCE LIGHTIN

RS4

- Dual optic reflector system delivers class leading distance and mid-range spread of light
- Integrated Daytime Running Light dims to become Position Light
- Highest output LED 'bins' selected for optimal performance
- CAE optimised heatsink and electronic thermal management
- 'Unbreakable' polycarbonate lens