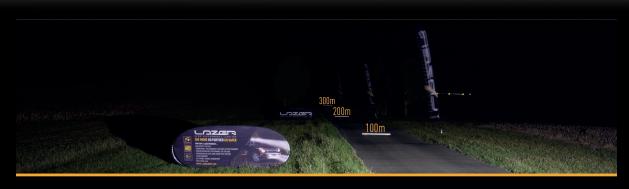

## TECHNICAL SPECIFICATIONS

| TECHNICAL SPECIFICATIONS                            |             |
|-----------------------------------------------------|-------------|
| E-MARK REF                                          | 7.5         |
| VOLTAGE RANGE                                       | 9V - 32V    |
| RAW LUMENS                                          | 3940        |
| BEAM PATTERN                                        | Hybrid      |
| OPTICAL EFFICIENCY                                  | 88%         |
| BEAM DISTANCE (0.25LX)                              | 485m        |
| # HIGH POWER LEDS                                   | 4 + 10      |
| POWER CONSUMPTION                                   | 48 Watts    |
| CURRENT DRAW <sup>†</sup>                           | 3.3 Amps    |
| LED LIFE                                            | 50,000 Hrs* |
| WEIGHT                                              | 800g        |
| * LED Manufacturore Checifications † At 1/. / Volta |             |