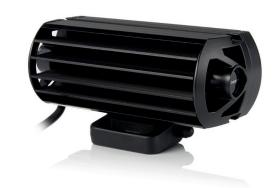

## RS4

A world first when introduced and still setting the standard, the RS-4 features three ECE approved functions in one compact unit. During daytime driving, the 10 x 0.5W LEDs illuminate to become daytime running lights (DRL). When the vehicle side lights are switched on, these LEDs run at reduced intensity, while switching on the vehicle High Beam, activates the 4 x 11W LEDs, to deliver huge illumination on the road. Our Dual-Optic reflector system combine with advanced thermal management systems for optimising light output under all conditions.

## HYBRID OPTIC LED DRIVING LAMPS

HIGH PERFORMANCE LIGHTIN

RS4

- Dual optic reflector system delivers class leading distance and mid-range spread of light
- Integrated Daytime Running Light dims to become Position Light
- Highest output LED 'bins' selected for optimal performance
- CAE optimised heatsink and electronic thermal management
- 'Unbreakable' polycarbonate lens